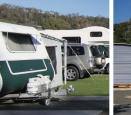

### **Bicheno East Coast Holiday Park**

| Accommodation Options |                                    | Det             |
|-----------------------|------------------------------------|-----------------|
| 14                    | Camp Sites                         | Pet<br>Friendly |
| 20                    | Park Cabins                        |                 |
| 36                    | Powered Sites                      | VISA            |
| 6                     | Budget Units                       | MasterCard      |
| 8                     | Backpacker Rooms                   |                 |
| 1                     | Disabled persons deluxe park cabin | eftpos          |

Bicheno East Coast Holiday Park is located in the centre of the sunny seaside town of Bicheno, opposite the beach and shops, and only a short walk to the town's many restaurants. From Bicheno take time to enjoy the area's many attractions, go exploring in National Parks, swimming, surfing, diving with the local dive centre, charter a boat, wine tasting, evening penguin tours, watch magical sunsets over the ocean, just to name a few.