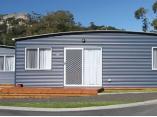

Our one or two bedroom cabins are fully self contained with own bathrooms, cooking facilities with microwave oven, fridge, cooktop, TV with free Movie channels, heaters, linen and blankets supplied, free WiFi, (Whilst we make every endeavour to provide free wifi, access to the internet and wifi cannot be guaranteed, nor any refunds given for failure to connect). Fully self contained Budget Units are also available.